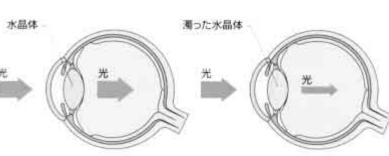

## よく知ろう、 内障のこと。

がみら

うれるとい

ます [内障 歳頃

ら濁ってくる事

、周辺部が濁っても視力濁ってくる事が多いので内障では水晶体の周辺部

種の老化現象であ

になると約半

数

0)

を眼の

奥に届け

水晶体は本来透明

せる役目を

てくる

白内障とは

### 正常な眼球

#### 白内障の眼球

水晶体は透明で、 光をよく通す。

時々、

眼内 ま

レン

ズ

はめ込んで

いる水晶体

で表が手

その

心配は

せ

ませ

水晶体が濁ってくると、

光がよく通らなくなる。

談くださ