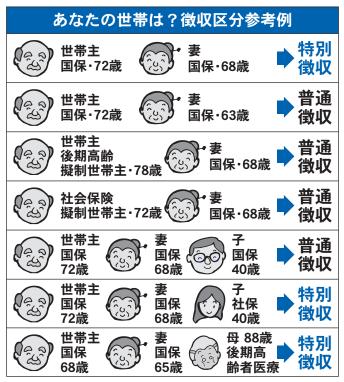

平成19年度の保険税額が年額120.000円、平成

| 平成20<br>4月               | 年<br>6月                                                         | 8月                              | 10月                                  | 平<br>12月                                                                        | <sup>2</sup> 成21年<br>2月                          |
|--------------------------|-----------------------------------------------------------------|---------------------------------|--------------------------------------|---------------------------------------------------------------------------------|--------------------------------------------------|
| (年<br>引き                 | ム回数割見)<br>金給付から<br>される税額<br>円÷6回=2                              | 5天<br>領)                        | 残阁<br>(90,000                        | 県決定後差<br>頁<br>○円−60,00<br>=10,000P                                              | 0)÷3回                                            |
|                          | 20,000円<br> <br>月賦課額決<br>90,000円                                |                                 | 10,000円                              | 10,000円<br>                                                                     | 10,000円                                          |
| 回数<br>込羅<br>国<br>(<br>成2 | 、6月、8月の<br>数割保険税3<br>減は、平成19<br>最税相当額<br>0年度の年<br>割数(6回)で<br>認額 | 額<br>見<br>度<br>を<br>平<br>金<br>支 | た<br>平<br>縦<br>徴<br>を<br>を<br>を<br>の | に<br>賦課決定<br>成20年度<br>から、すで<br>な<br>収された<br>、10月、12<br>が<br>年金支払回<br>で割った金<br>都 | 国<br>に<br>民<br>特<br>込<br>金<br>2<br>次<br>3<br>(3) |

## 平成20年4月から 国民健康保険税の 特別徴収[#金から天引き]を 開始します

「国民健康保険税の特別徴収」とは、年金から 天引きで保険税を徴収する方法です。

平成20年4月から、国民健康保険に加入して いる世帯の世帯主に賦課される保険税額は、世 帯主の方が受給されている年金から自動的に 天引きになり、納めることになります。

| ●対象とならない人     | 分の1を超えていないこと。  | 料の合計額が、年金額の2     | ②国民健康保険税と介護保険  | していること。       | いないものに限る)を受給  | 以上の年金(担保に供して  | ①世帯主の方が、年額18万円 | になります。         | 件をすべて満たすことが条件 | ※前記の要件に加え、次の要 | 民健康保険に加入している人。 | 帯主の方で、世帯主本人も国  | 65歳以上75歳未満の世帯の世 | 入している被保険者の年齢が   | 世帯内で国民健康保険に加  | ●対象となる人        |
|---------------|----------------|------------------|----------------|---------------|---------------|---------------|----------------|----------------|---------------|---------------|----------------|----------------|-----------------|-----------------|---------------|----------------|
| 月、8月に支払われる年金か | また、平成20年度の4月、6 | 天引きされます。         | 成20年度に受給する年金より | の徴収の方法は、世帯主が平 | 帯主に対する国民健康保険税 | 特別徴収の対象となった世  | ●徴収方法          | 号参照)           | (広報きつき平成20年1月 | 険の被保険者に変わります。 | 4月より後期高齢者医療保   | ※現在75歳以上の被保険者は | 入者でない。          | ②世帯主が国民健康保険の加   | 康保険の加入者がいる。   | ①世帯内に55歳未満の国民健 |
|               | 回)で割った金額になります。 | 月・12月・2月の支払い回数(3 | 険税額を差し引いた金額を10 | 年額から既に天引きされた保 | 決定された国民健康保険税の | きされる保険税額は、7月に | 降に支給される年金から天引  | 月に行われますので、10月以 | 康保険税の賦課額の決定は7 | 加えて、当該年度の国民健  | 割った金額になります。    | 年金の支払いの回数(6回)で | 健康保険税額に相当する額を、  | 見込額)は、平成19年度の国民 | 込額(支払回数割保険税額の | ら天引きされる保険税額の見  |