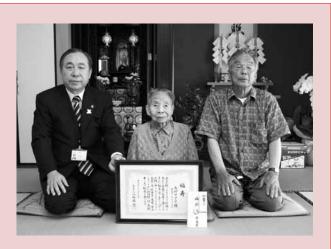

#### 矢野サダ子さんが満100歳に(6月28日)

矢野サダ子さん(西溝井)が6月28日(土)に満百歳 を迎えました。矢野さんは杵築市船部出身。現在は 長女の夫、孫夫婦、ひ孫との6人暮らし、週2回程度 デイサービスに通っているそうです。

財前大さんが満100歳に(7月9日)

財前大さん (大田小野) が7月9日 (木) に満百歳を迎 えました。財前さんは旧大田村議会議員や大分県 椎茸農協理事を務めるなど活躍。現在は、庭の手入 れや晩酌を楽しみにしているそうです。