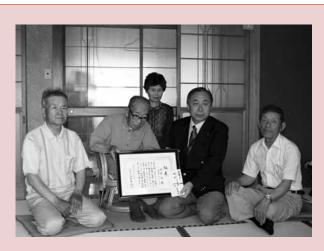

#### 矢野サダ子さんが満100歳に(6月28日)

矢野サダ子さん(西溝井)が6月28日(土)に満百歳 を迎えました。矢野さんは杵築市船部出身。現在は 長女の夫、孫夫婦、ひ孫との6人暮らし、週2回程度 デイサービスに通っているそうです。

財前大さんが満100歳に(7月9日)

財前大さん (大田小野) が7月9日 (木) に満百歳を迎 えました。財前さんは旧大田村議会議員や大分県 椎茸農協理事を務めるなど活躍。現在は、庭の手入 れや晩酌を楽しみにしているそうです。