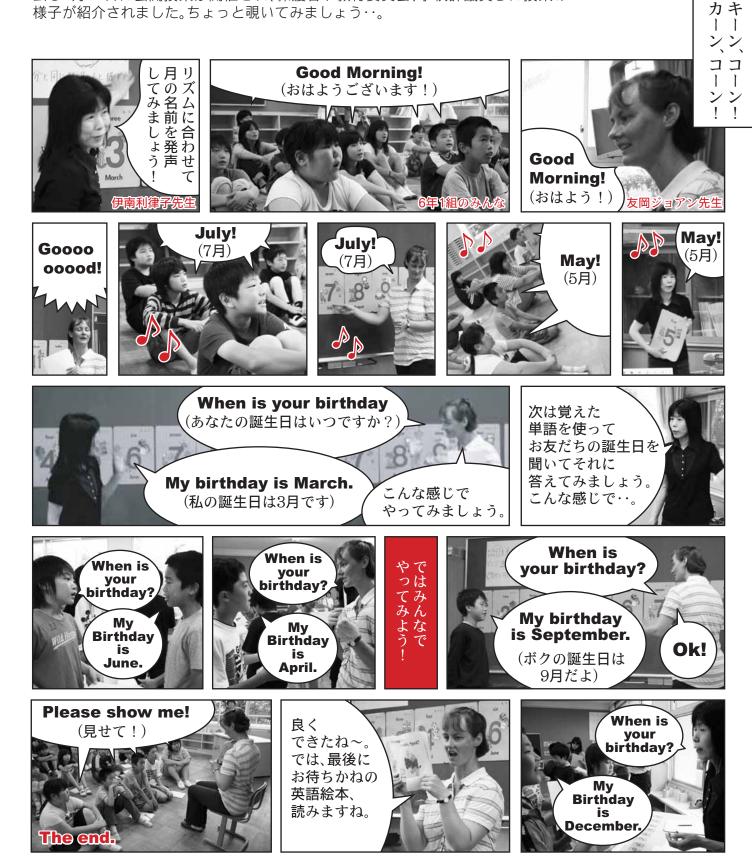

### The English conversation class was held on 2008.6.19, Thursday, at Higashi Elementary School.

杵築市立東小学校は今年度、文部科学省の委託事業「英語教育ステップアップ事業」 を受け、1年生から6年生まで月2回~週1回のペースで英語教育を取り入れています。 去る6月19日に公開授業が開催され、保護者や教育委員会、学校評議員らに授業の 様子が紹介されました。ちょっと覗いてみましょう・・。