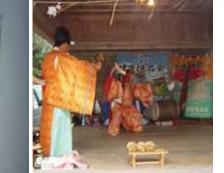

### 市指定無形民俗文化財 「山香神楽」

出雲流神楽の流れをく む神楽。発祥と展開は15 世紀頃。藩主木下俊長公 が社人に命じて神楽を奉 納したと記されてあり、 江戸時代初めには神職が 神事の一つとして神楽を 奉納してきたことが伺える。