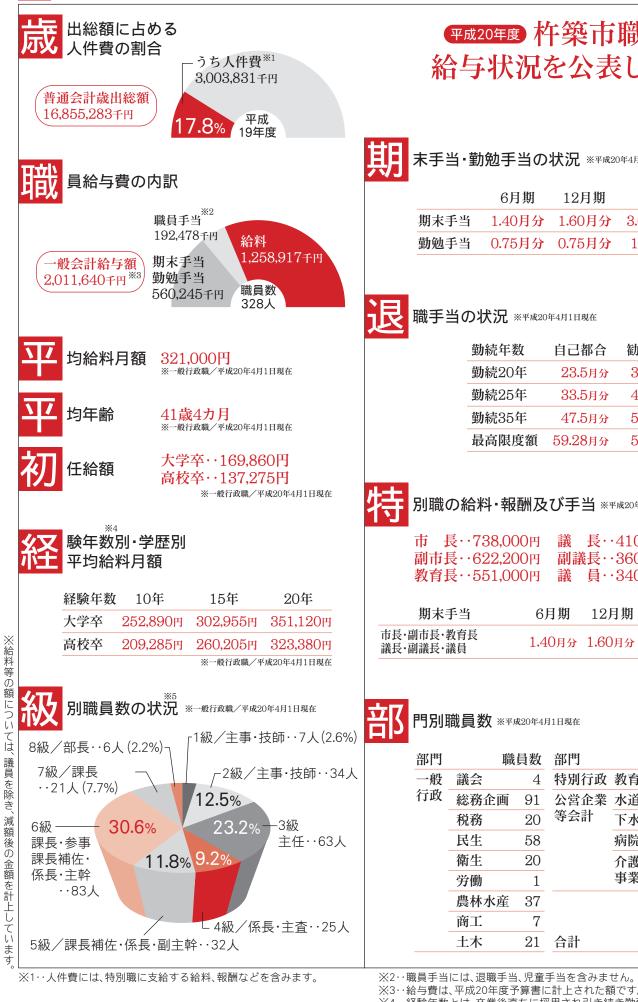

河野友恵さん(旧姓・安 部)

りたい』って言ってきて。畑を訪ねて来ては、『陸上をぬ の県中学校体育大会でい 負けしました(笑)。その  $\overline{2}$ 3日ごとに職員 を員や室 き 年 根

江無田哲生さん

| 上のなーとでしてい                                                                                                                                                                            | ご活用く                                                                                                                                           |
|--------------------------------------------------------------------------------------------------------------------------------------------------------------------------------------|------------------------------------------------------------------------------------------------------------------------------------------------|
| 杵築市職員の                                                                                                                                                                               |                                                                                                                                                |
| 兄を公表します                                                                                                                                                                              | 児童手当                                                                                                                                           |
| の状況 ※平成20年4月1日現在                                                                                                                                                                     | 小学校第6学年修了前<br>の児童を監護し、かつ生<br>計を同じくしている父母<br>または養育者に支給され                                                                                        |
|                                                                                                                                                                                      | ます。(所得制限がありま<br>す。)                                                                                                                            |
| 期 12月期 合計                                                                                                                                                                            |                                                                                                                                                |
| 分 1.60月分 3.00月分                                                                                                                                                                      | 制限限度額を超過してい                                                                                                                                    |
| 分 0.75月分 1.5月分                                                                                                                                                                       | る被用者(厚生年金加入者)                                                                                                                                  |
| <sup>2</sup> 成20年4月1日現在                                                                                                                                                              | は、所得額により特例給<br>付として児童手当を受給<br>できる場合があります。<br>▼手当月額                                                                                             |
| 自己都合 <b>勧</b> 奨·定年                                                                                                                                                                   | ●3歳未満・・一律1万円<br>●3歳以上                                                                                                                          |
| 23.5月分 30.55月分                                                                                                                                                                       | ①最初の子ども・・5千円                                                                                                                                   |
| 33.5月分 41.34月分                                                                                                                                                                       | ②2人目の子ども・・5千円                                                                                                                                  |
| 47.5月分 59.28月分                                                                                                                                                                       | ③3人目以降の子ども…1                                                                                                                                   |
| 額 59.28月分 59.28月分                                                                                                                                                                    | 万円<br>児童手当は養育者から                                                                                                                               |
| <ul> <li> <b>人及び手当</b> ※平成20年4月1日現在</li> <li> )円 議 長・・410,000円</li> <li> )円 副議長・・360,000円</li> <li> )円 議 員・・340,000円</li> <li> 6月期 12月期 合計</li> <li> 1.40月分 1.60月分 3.00月分</li> </ul> | の請求がないと支給され<br>ませんので、ご注意くだ<br>さい。なお、公務員の方は、<br>勤務先で手続きをしてく<br>ださい。また、他の市町村<br>に転出される方、特例給<br>付の児童手当を受給して<br>いて退職された方は、必<br>ず市役所に届出をしてく<br>ださい。 |
| 0年4月1日現在                                                                                                                                                                             | 「上明」、人上、113、                                                                                                                                   |
| 数 部門 職員数                                                                                                                                                                             | [お問い合わせ] -                                                                                                                                     |
| 4 特別行政 教育 64                                                                                                                                                                         |                                                                                                                                                |

※4・経験年数とは、卒業後直ちに採用され引き続き勤務している場合 の採用後の年数をいうものです。

7

公営企業 水道

下水道

事業等

介護サービス

病院

等会計

13

10

132

44

522

※5…杵築市給与条例に基づく給料表の級区分による職員数です。標準 的な職務内容とは、それぞれの級に該当する代表的な職名です。