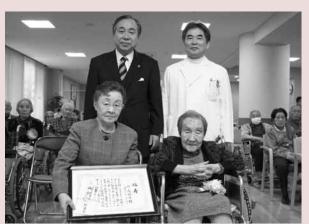

### 竹ノ内絹子さんが満100歳に(1月22日)

竹ノ内絹子さん(下本庄)が1月22日(木)に満百歳 を迎えました。竹ノ内さんは神戸市出身、現在は市 内の老人保健施設「しおはま」にて療養中。3歳で舞 踊を始め、80歳過ぎまでご活躍だったそうです。

睡

[眠時無]

呼吸症候群に

つ

い

7