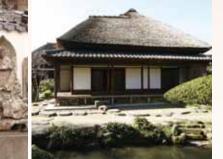

#### 市指定有形文化財 「大原邸」

御用屋敷桂花楼の場所 であったと伝えられる。 明治元年(1868)の絵図 では、大原家の屋敷とな っている。嘉永(1848~ 1854)の藩士帳にみえる 用人大原文蔵(200石)の 屋敷地である(大字杵築)。