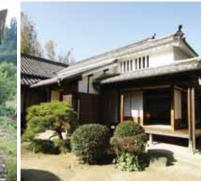

#### 市指定有形文化財 「磯矢邸」

『居宅考』では宝暦(1751 ~64)の頃は、安西源兵衛 が居住。寛政の大火(1800) により焼失。その後、御用 屋敷地の一部に組み込ま れた。明治初年は加藤与 五右衛門(200石)の屋敷 だった(大字杵築)。