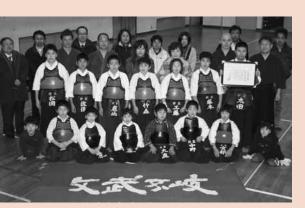

諸冨伸也

: 第 1

杵築少年剣道部が「少年剣道教育奨励賞」を受賞

昭和37年創部から剣道を通じて、青少年の健全 育成に寄与し、家庭や学校教育、地域社会の向上に 貢献したとして、財団法人全日本剣道連盟から同 賞が贈られました。「文武不岐」を目標に、現在13人 の部員が週4日の練習に励んでいます。

前 河

П 々 田

家 田

酉水和久、