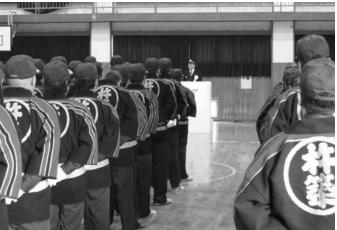

### 祝·杵築市消防団出初式

平成21年1月11日(日)挙行の杵築市消防団 出初式において表彰並びに表彰披露された皆 様をご紹介します。おめでとうございます。

|        | 10    | Mr    | 100   |  |
|--------|-------|-------|-------|--|
| UP (4) | TKE I | (VIV) | TOT N |  |
| -      | -     | T     | Ti li |  |
|        |       | 1     |       |  |
| 4      | 3     | 3     | L     |  |