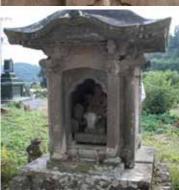

#### 市指定有形文化財 「大日堂」

島原出身の六部伊右衛 門が文化9年(1812)に、境 木の住民と共に建立した 市内最大の石室。総高237 cm。軒唐破風付宝形屋根。 室内に石造の「大威徳明王 像」、「阿弥陀如来像」など を奉安する(大字大片平)。