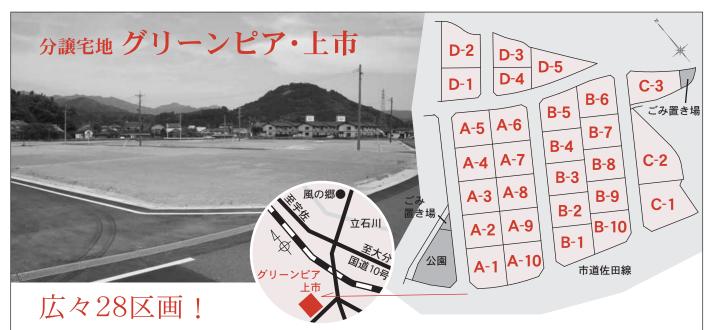

## 6月27日(土)から受付開始

45,000円 $\sim 53,000$ 円 239.67㎡(72.50坪 $)\sim 566.02$ ㎡(171.22坪)

12,313.30㎡●総区画数/28区画●販売総面積/9,448.51㎡●1区画当たりの分譲面積/239.67㎡(72.50坪)~566.02㎡(171.22坪)●分譲価 格/1㎡当たり13,612円(45,000円/坪)~16,032円(53,000円/坪)●1区画当たりの分譲価格/3,842,000円~7,844,000円●最多分譲価格帯 /400万円台 (15区画) ●道路/取付道路(市道) 幅員7.25m(2車線)·団地内道路(市道) 幅員6.0m●団地内設備/公園1カ所·ゴミ集積場2カ 所●設備/上水道(市上水道)・下水道(市公共下水道)・電気(九州電力)・ガス(各戸プロパンガス)・テレビ(杵築ど〜んとテレビ)●交通/ JR中山香駅まで1.1km・市コミュニティバス「神田楽市」バス停まで150m●売主/杵築市土地開発公社●広告有効期限/平成22年3月31日

■お問い合わせは 杵築市企画財政課 電話0978-62-3131 時間/平日午前8時30分~午後5時